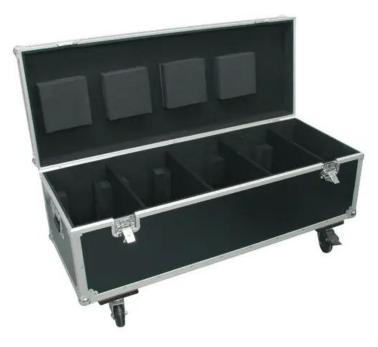

## **ROADINGER Flightcase 4x PCC-250/PCC-500**

PRO flightcase with castors for 4 x PCC-250

Art. No.: 51836853 GTIN: 4026397185065

#### Features:

- Compartments for 4 units and accessory
- Interior and cover (not removable) upholstered with foam and black felt cover
- High-quality workmanship with plywood multilayered glued, black laminated
- Aluminum profile frames (30 mm) with rounded edges
- Three-leg, large steel ball corners (chromium plated)
- 4 castors, 2 of which with locking brakes
- 2 large butterfly locks (with locking function)
- 2 hinged, chromium plated case handles
- For perfect protection
- For further information about this product, please refer to the Data Sheet under "Downloads"