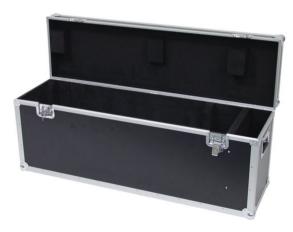

# Flightcase PSC-1200

PRO flightcase for PSC-1200 PRO-Scan

### Features:

- Compartments for 1 unit and accessory
- Interior and cover (not removable) upholstered with foam and black felt cover
- High-quality workmanship with plywood multilayered glued, black laminated
- Aluminum profile frames (30 mm) with rounded edges
- Three-leg, large steel ball corners (chromium plated)
- 2 large butterfly locks (with locking function)
- 2 hinged, chromium plated case handles