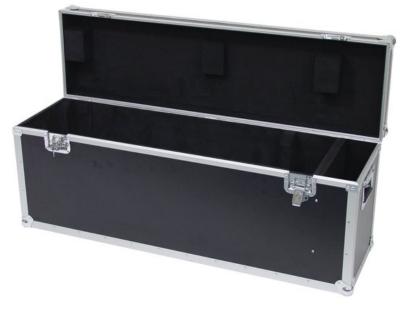

## **ROADINGER Flightcase PSC-1200**

PRO flightcase for PSC-1200 PRO-Scan

#### Features:

- Compartments for 1 unit and accessory
- Interior and cover (not removable) upholstered with foam and black felt cover
- High-quality workmanship with plywood multilayered glued, black laminated
- Aluminum profile frames (30 mm) with rounded edges
- Three-leg, large steel ball corners (chromium plated)
- 2 large butterfly locks (with locking function)
- 2 hinged, chromium plated case handles

### Technical specifications:

| Maximum load:                   | 60 kg               |
|---------------------------------|---------------------|
| Dimensions:                     | Width: 1,04 m       |
|                                 | Depth: 57 cm        |
| Chronoth                        | Height: 81,5 cm     |
| Strength:                       | 7mm                 |
| Outside dimensions (L x W x H): | 1040 x 570 x 815 mm |
| Weight:                         | 51 kg               |