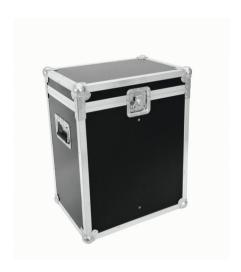

## Flightcase 2x DJ-Scan 300

PRO flightcase

**Art. No.: 51836767** GTIN: 4026397454734

## Features:

- Compartments for two 51839265 FUTURELIGHT DJ-Scan 300
- High-quality workmanship with multiplex birch wood, dark brown laminated
- Aluminum profile frames (30 mm) with rounded edges
- Interior upholstered with foam
- Three-leg, medium-sized steel ball corners
- 2 hinges
- 1 butterfly lock
- 2 case handles
- For further information about this product, please refer to the Data Sheet under "Downloads"