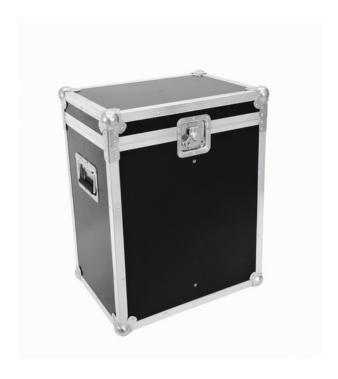

## **ROADINGER Flightcase 2x DJ-Scan 300**

PRO flightcase

**Art. No.: 51836767** GTIN: 4026397454734

#### Features:

- Compartments for two 51839265 FUTURELIGHT DJ-Scan 300
- High-quality workmanship with multiplex birch wood, dark brown laminated
- Aluminum profile frames (30 mm) with rounded edges
- Interior upholstered with foam
- Three-leg, medium-sized steel ball corners
- 2 hinges
- 1 butterfly lock
- 2 case handles
- For further information about this product, please refer to the Data Sheet under "Downloads"

### **Technical specifications:**

| Maximum load:                          | 50 kg              |
|----------------------------------------|--------------------|
| Strength:                              | 7 mm               |
| Outside dimensions (W x D x H):        | 490 x 360 x 630 mm |
| Overall inside dimensions (W x D x H): | 455 x 320 x 510 mm |
| Weight:                                | 11 kg              |