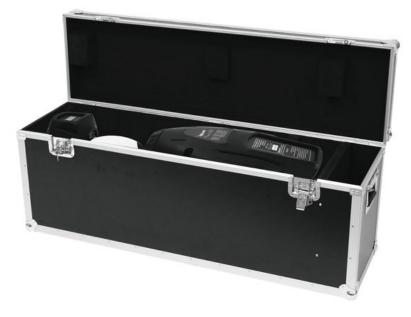

#### Features:

- Compartments for 1 unit and accessory
- Interior and cover (not removable) upholstered with foam
- High-quality workmanship with 6 mm MDF, black laminated
- Aluminum profile frames (30 mm) with rounded edges
- Three-leg, large steel ball corners (chromium plated)
- 2 large butterfly locks
- 2 hinged, chromium plated case handles
- For further information about this product, please refer to the Data Sheet under "Downloads"