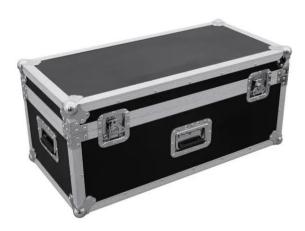

## Flightcase DJ-Scan 600

PRO flightcase for 1 x DJ-Scan 600

**Art. No.: 51836765** GTIN: 4026397420210

## Features:

- Developed for 51839285 FUTURELIGHT DJ-Scan 600 or comparable compact scans
- Suitable for 1 unit
- Interior and cover (not removable) upholstered with foam
- High-quality workmanship with 9 mm plywood multilayered glued, black laminated
- Aluminum profile frames (30 mm) with rounded edges
- Three-leg, medium-sized steel ball corners (chromium plated)
- 2 butterfly locks (chromium plated)
- 3 hinged, chromium plated case handles
- For perfect protection
- For further information about this product, please refer to the Data Sheet under "Downloads"