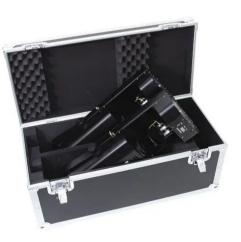

## Flightcase 2x DJ-Scan 250/TS-5

PRO flightcase for 2 x DJ-Scan 250 or TS-5

# Flightcase 2x DJ-Scan 250/TS-5

PRO flightcase for 2 x DJ-Scan 250 or TS-5

#### Features:

- Compartments for 2 units and accessory
- Interior and cover (not removable) upholstered with foam
- High-guality workmanship with 10 mm plywood multilayered glued, black laminated
- Aluminum profile frames (30 mm) with rounded edges
- Three-leg, large steel ball corners (chromium plated)
- 2 large butterfly locks (with locking function)
- 2 hinged, chromium plated case handles