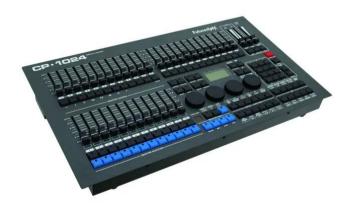

## CP-1024 Controller 16 bit

PRO DMX controller

Art. No.: 51834310 GTIN: 4026397297881

## CP-1024 Controller 16 bit

PRO DMX controller

**Art. No.: 51834310** GTIN: 4026397297881

## Features:

- Professional DMX controller for controlling light effect units
- 1024 DMX channels
- 2 DMX universes, 3- and 5-pin XLR connectors on each output
- 43 pages for every 24 fixtures
- 24 freely assignable faders
- 24 macros
- 48 scenes
- 48 fixture groups
- 120 programmable programs
- Convenient menu settings via LCD
- 48 multi-function quick access buttons
- Effect generator to create chase effects
- 12 events can be run at same time
- Fade time between scenes adjustable from 0.1 to 35 sec
- Playback of scenes using buttons or playback faders
- Conventional dimmers can be included in scene memory or be independent
- Easy creation of color, gobo, focus and effect presets
- Extensive moving light fixture library available