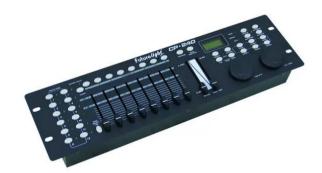

### **CP-240 Controller**

Compact DMX controller

Art. No.: 51834265 GTIN: 4026397194227

#### **CP-240 Controller**

Compact DMX controller

**Art. No.: 51834265** GTIN: 4026397194227

#### Features:

- 240 control channels for 12 projectors with up to 20 channels
- 8 channel faders with two banks for direct control of 16 channels
- PAN/TILT encoders
- All channels freely assignable
- All channel faders and encoders can be inverted
- Fine PAN/TILT movements possible via fine button
- Fade Time fader for adjusting the step time
- Fade Time assignable to only PAN/TILT or all DMX channels
- 240 scenes on 30 banks can be programmed
- 30 programs with up to 8 scenes can be programmed
- 6 chasers with up to 240 scenes can be programmed
- Copy function for the scenes, programs and banks
- Blackout function
- Fogger button for direct fogger control
- Sound control via RCA socket
- Rack installation with 3 units