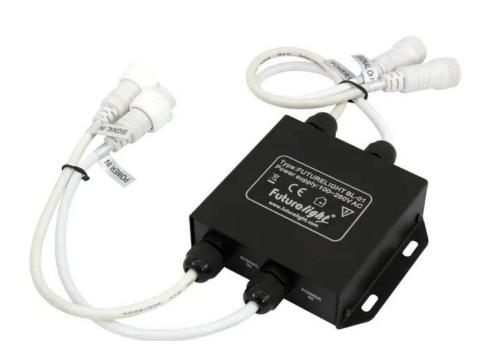

## **FUTURELIGHT LED booster**

Booster for LED Panel 60 x 60 cm

Art. No.: 51834110 GTIN: 4026397258417

## **Description:**

The energy supplier!

A marathon runner needs to refill his energy accumulation with some drinks from time to time, so he remains powerful even towards the end of a competition. This is somehow comparable to the voltage of a chain of 16 FUTURELIGHT PPP-60 and 16 FUTURELIGHT PS-144 Spots respectively, that needs a recharger as well. To prevent a drop, a booster that enforces the signal and helps with the power supply, should be installed. Without this procedure, computer operations would be influenced and not run properly. So when there is a row, where the separate components should flash one after another it might happen, that suddenly, two Panels or Spots burn simultaneously. But due to our booster your lights will not go on or off at the wrong time.

#### Features:

- For signal enforcement and new power supply
- Booster must be installed after every 16 PPP-60 panels, 16 WP-60 LED wall panels, 16 PS-144 spots, 16 CPS-144 spots