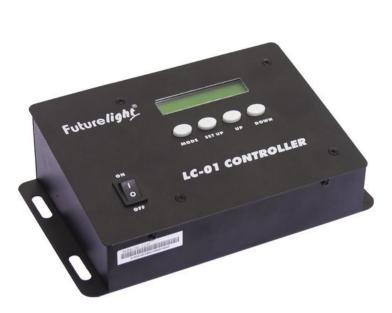

# **FUTURELIGHT LC-01 Controller**

High-quality DMX controller for LED panels

#### Features:

- 11 programs, speed, color changer, strobe effect controllable
- DMX control via remote control
- For FUTURELIGHT PS-144, PPP-60, WP-60 and CPS-144
- For controlling up to 100 PPP-60 panels