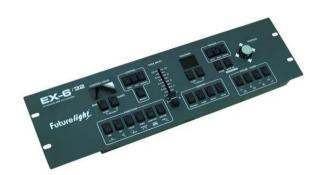

## EX-6/32 controller

Programmable DMX controller

**Art. No.: 51834046** GTIN: 4026397166422

## Features:

- For all DMX-projectors with up to 6 control channels
- 4 different addresses can individually be controlled
- Further devices can be connected with the same address and will run synchronically
- The number of devices connected with each address is unlimited
- 32 freely programmable chasers with up to 32 steps
- Jovstick for manual mirror movement
- Fixture selection via fixture keys
- Program-Run for running all programs
- Program-Run also possible via random-function
- Strobe-button for strobe-function
- Segment-display and control-LEDs
- Sound-control via jack mono jack socket or built-in microphone
- Blackout
- 24 control channels
- Software-update possible via optional accessory
- For 483 mm rack mounting (19")