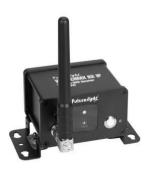

## WDR-CRMX RX IP Wireless DMX Receiver Outdoor

Weather-proof wireless DMX receiver, IP65

Art. No.: 51834032 GTIN: 4026397722550

List price: 296.31 € incl. 19% VAT.

## WDR-CRMX RX IP Wireless DMX Receiver Outdoor

Weather-proof wireless DMX receiver, IP65

**Art. No.: 51834032** GTIN: 4026397722550

## Features:

- Wireless DMX eliminates extensive cabling between DMX controller and the DMX-controlled units in lighting installations
- Control via CRMX by LumenRadio; RDM
- Can receive and process up to 512 DMX channels
- Lockable power input (IP T-Con)
- With omega bracket
- Operating range up to 600m with line-of-sight
- Suitable for outdoor use IP65
- 2.4 GHz license-free worldwide Package contents
- 1 x device, 1 x user manual, 1 x power cord, 1 x omega bracket, 1 x declaration of conformity