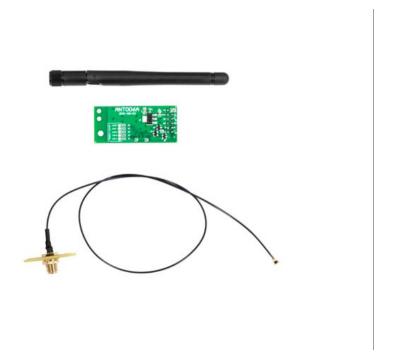

## **FUTURELIGHT WDR-TIMO Wireless DMX Receiver PCB**

CRMX receiver board for wireless DMX, 512 channels

**Art. No.: 51834028** GTIN: 4026397717426

### Features:

- Adds wireless DMX capability to standard products
- Can receive and process up to 512 DMX channels
- Control via CRMX by LumenRadio; RDM; W-DMX by wireless solution

### **Technical specifications:**

| DMX channels:      | Input 512                                           |
|--------------------|-----------------------------------------------------|
| Control:           | CRMX by LumenRadio; RDM; W-DMX by wireless solution |
| Carrier frequency: | 2,4 GHz                                             |
| Weight:            | 20 g                                                |