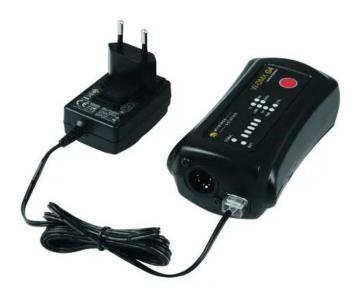

## **FUTURELIGHT WDS-G4 wireless DMX transmitter**

Wireless DMX transmitter, 2.4 GHz

Art. No.: 51834017 GTIN: 4026397470581

#### Features:

- Compact wireless DMX transmitter for the wireless transmission of up to 512 DMX channels
- Wireless DMX eliminates extensive cabling between DMX controller and the DMX-controlled units in lighting installations
- Due to AFHSS (Automatic Frequency Hopping Spread Spectrum) and TDMA (Time Division Multiple Access) technology, interference-free operation also alongside other WDS-G4 transmitters and wireless devices in the 2.4 GHz band (e.g. Wi-Fi and Bluetooth)
- Operating range up to 200 m (with line-of-sight)
- Simultaneous operation of up to 16 transmitters, thus control of 8192 DMX channels (16 DMX universes) possible
- 1 to 512 receivers WDR-G4 can be controlled by each transmitter
- Transmission of RDM data
- Plug & Play: quick and easy setup with one operating button
- LED indication for operation and functions
- DMX input 5-pin XLR
- Powered via included PSU
- Battery operation (3 x AAA, not included)
- 2.4 GHz license-free worldwide