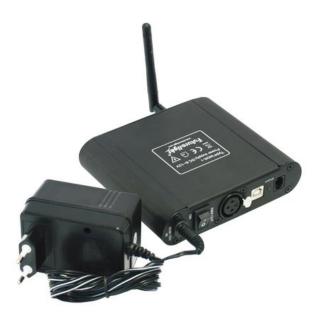

## FUTURELIGHT WDR-1 wireless DMX receiver

Receiver for wireless data transmission

Art. No.: 51834016 GTIN: 4026397236828

#### Features:

- Wireless DMX is a technology to control many DMX-devices without any cables or to bridge a distance between sender and receiver
- W-DMX is interference-free from other wireless devices in the 2.45 GHz band such as W-LAN
- W-DMX uses adaptive FHSS (Frequency Hopping Spread Spectrum) and TDMA (Time Division Multiple Access)
- One WDR-1 supports a single DMX512 universe with 512 DMX-channels
- Larger systems can easily be adapted to support up to 8,192 DMX channels (16 DMX512 universes)
- Up to 8,192 receivers can be used in a W-DMX system
- Truss installation via Omega Clamp included in the delivery

### **Technical specifications:**

| Power supply:               | 230 V AC, 50 Hz                                        |
|-----------------------------|--------------------------------------------------------|
| Power consumption:          | 3,00 W                                                 |
| Dimensions:                 | Width: 16,5 cm                                         |
|                             | Depth: 4 cm                                            |
|                             | Height: 13,5 cm                                        |
|                             | via 6-12 V DC, 1 A power unit included in the delivery |
| Number of control channels: | 512 (1 DMX512 universe)                                |
| Max. number of receivers:   | 8,192                                                  |
|                             |                                                        |

| DMX512 output:          | 5-pin and 3-pin XLR         |
|-------------------------|-----------------------------|
| Frequency:              | 2.450 GHz                   |
| Coverage:               | 1000 m (with line-of-sight) |
| Dimensions (L x W x H): | 135 x 165 x 40 mm           |
| Weight:                 | 1 kg                        |