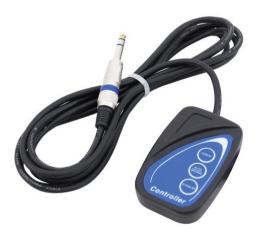

## **EASY-4** Remote control

Simple remote control

Art. No.: 51834014 GTIN: 4026397263374

#### Features:

- Suitable for FUTURELIGHT DJ-LED CY-100, FUTURELIGHT DJ-LED Scan 100, FUTURELIGHT DJ-LED CF-100
- For controlling the blackout in Stand Alone-mode
- For switching the gobos and the Auto/Manual mode. In Auto Mode, the gobos are switched sound-controlled. In Manual Mode, the gobos are switched via remote control
- 10 m connection cable with stereo jack
- Control via wired remote control