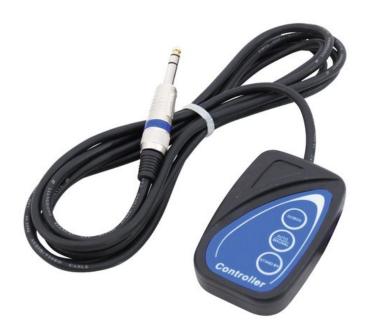

### Features:

- Suitable for FUTURELIGHT DJ-LED CY-100, FUTURELIGHT DJ-LED Scan 100, FUTURELIGHT DJ-LED CF-100
- For controlling the blackout in Stand Alone-mode
- For switching the gobos and the Auto/Manual mode. In Auto Mode, the gobos are switched sound-controlled. In Manual Mode, the gobos are switched via remote control
- 10 m connection cable with stereo jack
- Control via wired remote control

## **Technical specifications:**

| IP classification: | IP20                 |
|--------------------|----------------------|
| Control:           | Wired remote control |
| Color:             | Black                |
| Weight:            | 380 g                |