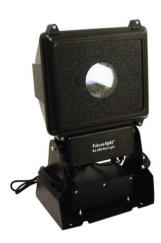

### WL-250 MK2 Wall Light

250 W outdoor floodlight

**Art. No.: 51833577** GTIN: 4026397214086

#### WL-250 MK2 Wall Light

250 W outdoor floodlight

**Art. No.: 51833577** GTIN: 4026397214086