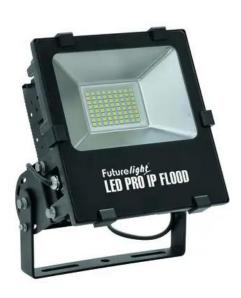

## **FUTURELIGHT LED PRO IP Flood 96**

Weather-proof outdoor floodlight (IP65) with cold white high-power LEDs

**Art. No.: 51833557** GTIN: 4026397616989

### Features:

- For architectural lighting or large stage backgrounds
- Jet-proof construction for outdoor use (IP65)
- For permanent installation, mounting bracket included
- High-precision metal die-cast housing
- Particularly bright illuminating power of the LEDs with 150 lm/W
- Cold white Philips SMD 5050 LEDs with a 120° beam reflection angle
- Ready for connection via power cord with safety-plug
- 96 powerful LEDs 5 W high-power cold white (CW)
- The device is cooled by passive convection cooling
- Control via plug and play
- With a beam angle of 120°
- Good color rendering index (CRI)
- Suitable for outdoor use IP65