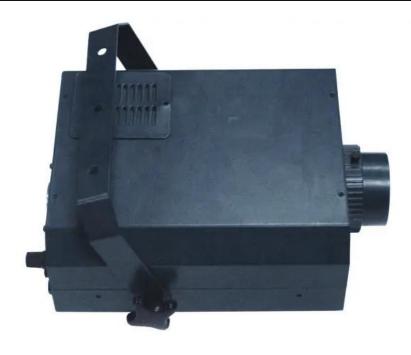

# **EUROLITE S-20 laser simulator**

Perfect laser simulation

Art. No.: 51812595

## Features:

- Projects image patterns just like an original laser
- Absolutely not dangerous as there is no laser radiation
- Comes in a 4-color-carton

### **Technical specifications:**

| Power supply:        | 230 V AC, 50 Hz                              |
|----------------------|----------------------------------------------|
| Power consumption:   | 285,00 W                                     |
| Dimensions:          | Width: 27 cm                                 |
|                      | Depth: 19,5 cm                               |
|                      | Height: 21,5 cm                              |
| Dimensions:          | 405 x 350 x 205 mm                           |
| Weight:              | 8 kg                                         |
| Legal specifications |                                              |
| Special product:     | Not designed for household room illumination |
| Intended use:        | Show effect lighting                         |
|                      |                                              |