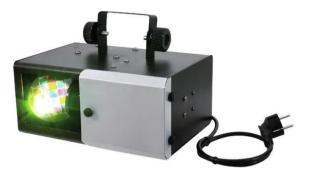

### MF-12 for ELC 24V/250W

Low-priced flower-effect

Art. No.: 51812592 GTIN: 4026397378801

## MF-12 for ELC 24V/250W

Low-priced flower-effect

#### Art. No.: 51812592

GTIN: 4026397378801

#### Features:

- Sound-controlled gobo disc
- The gobo disc moves with every bass-beat for colorful flower beams
- Sound-control via built-in microphone
- Microphone-sensitivity adjustable via rotary control
- Value for money
- Compact housing
- Low power consumption
- For 24 V/250 W ELC lamp
- Ready for connection via enclosed power cord
- Ideal for party-rooms, small discotheques or mobile discotheques