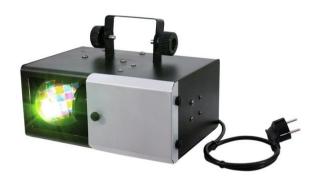

### MF-11 for ELC 24V/250W

Low-priced flower-effect

Art. No.: 51812591 GTIN: 4026397378795

#### Features:

- Sound-controlled glass effect disc
- The glass effect disc moves with every bass-beat for colorful flower beams
- Sound-control via built-in microphone
- Microphone-sensitivity adjustable via rotary control
- Compact housing
- Low power consumption
- For 24 V/250 W ELC lamp
- Ready for connection via enclosed power cord
- Ideal for party-rooms, small discotheques or mobile discotheques