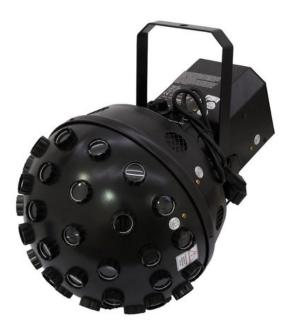

## **EUROLITE Z-50 Beam effect**

Thousandfold proved beam effect in professional quality

#### Features:

- Beams from any of the lenses change the direction of movement at any bass beat
- When using smoke, the brilliant colors are especially fortified
- The wide radiation angle of the effect allows the use even in smaller rooms
- Sound-controlled via built-in microphone
- The response behaviour of the light effect can be regulated by a rotary regulator
- For two 120 V/300 W lamps
- Ready for connection with power-plug
- Comes in a 4-color carton
- Ideal for party-rooms, small discotheques or mobile discotheques

#### **Technical specifications:**

| Power supply:           | 230 V AC, 50 Hz         |
|-------------------------|-------------------------|
| Power consumption:      | 600,00 W                |
| Dimensions:             | Width: 33 cm            |
|                         | Depth: 33 cm            |
|                         | Height: 46 cm           |
| Sound-control:          | Via built-in microphone |
| Dimensions (L x W x H): | 460 x 330 x 330 mm      |
| Weight:                 | 4 kg                    |
| Legal specifications    |                         |