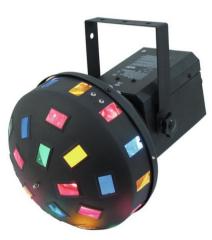

### Z-30 Beam effect

Two effects in one

Art. No.: 51812544 GTIN: 4026397187397

#### Features:

- Beam effect: Two beams from any of the lenses perform a circular movement and change the direction of movement at any bass beat
- Fan effect: A large fan effect from any of the lenses performs a circular movement and change the direction of movement at any bass beat
- The beam effect can be switched to a fan effect via the remote control included in delivery
- Sound-controlled via built-in microphone
- The response behaviour of the light effect can be regulated by a rotary regulator
- The large illumination angle of the effect allows the use even in larger rooms
- When using smoke, the brilliant colors are especially fortified
- Ready for being connected with power plug
- For two 120 V/300 W lamps (beam effect) and one R-7-s 500 W pole burner (fan effect)
- Control via Sound to light via Microphone