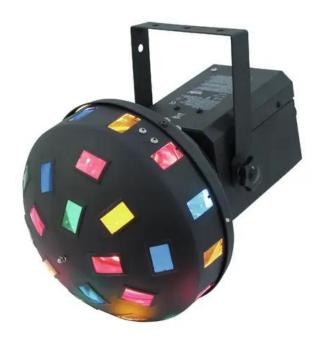

### **EUROLITE Z-30 Beam effect**

Two effects in one

Art. No.: 51812544

GTIN: 4026397187397

#### Features:

- Beam effect: Two beams from any of the lenses perform a circular movement and change the direction of movement at any bass beat
- Fan effect: A large fan effect from any of the lenses performs a circular movement and change the direction of movement at any bass beat
- The beam effect can be switched to a fan effect via the remote control included in delivery
- Sound-controlled via built-in microphone
- The response behaviour of the light effect can be regulated by a rotary regulator
- The large illumination angle of the effect allows the use even in larger rooms
- When using smoke, the brilliant colors are especially fortified
- Ready for being connected with power plug
- For two 120 V/300 W lamps (beam effect) and one R-7-s 500 W pole burner (fan effect)
- Control via sound to light via microphone