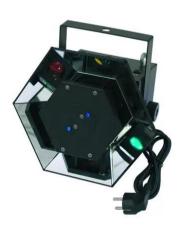

### BR-100 effect-light 12V/100W

Low-priced, compact flower effect

**Art. No.: 51812505** GTIN: 4026397330076

#### Features:

- Sound-controlled mirror deflection via built-in microphone
- The mirror and the flower effect moves with every bass beat
- Brilliant flower beams
- Good value for money
- Low power consumption
- For 12 V/100 W lamp
- Ready for being connected with power plug
- Ideal for party rooms, small discotheques or mobile discotheques
- Comes in a 4-color carton