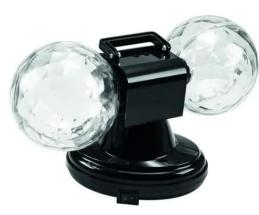

### LED MDB-12 Mini Double Ball

Simple lighting effect with rotation around 2 axis with RGB colors

Art. No.: 51812262 GTIN: 4026397598667

#### Features:

- 6 color LEDs (R, G, B) project bright colors in your room
- Double rotation around the horizontal and vertical axis
- Easy plug-and-play operation
- Adds fun to your party rooms and small clubs
- Lightweight plastic housing with handle
- Folding clamp at the bottom
- Low power consumption
- Operation via included power unit
- 6 powerful LEDs R/G/B
- Multi beam effect
- Control via stand-alone