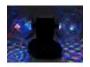

Each ball rotates around its axis while producing red, green and blue light and projecting it into the room through the faceted surface. The MDB-12 does not require any setup: Just plug it in and enjoy the show! The modern LED technology also makes for a particularly low energy consumption which makes the Double Ball perfectly suitable for frequent use.

#### Features:

- 6 color LEDs (R, G, B) project bright colors in your room
- Double rotation around the horizontal and vertical axis
- Easy plug-and-play operation
- Adds fun to your party rooms and small clubs
- Lightweight plastic housing with handle
- Folding clamp at the bottom
- Low power consumption
- Operation via included power unit
- 6 powerful LEDs R/G/B
- Multi beam effect
- Control via stand-alone