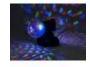

Each ball rotates around its axis while producing red, green and blue light and projecting it into the room through the faceted surface. The MDB-12 does not require any setup: Just plug it in and enjoy the show! The modern LED technology also makes for a particularly low energy consumption which makes the Double Ball perfectly suitable for frequent use.

#### Features:

- 6 color LEDs (R, G, B) project bright colors in your room
- Double rotation around the horizontal and vertical axis
- Easy plug-and-play operation
- Adds fun to your party rooms and small clubs
- Lightweight plastic housing with handle
- Folding clamp at the bottom
- Low power consumption
- Operation via included power unit
- 6 powerful LEDs R/G/B
- Multi beam effect
- Control via stand-alone