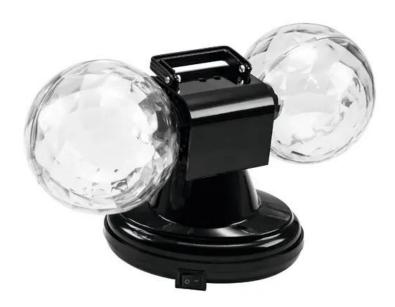

## **EUROLITE LED MDB-12 Mini Double Ball**

Simple lighting effect with rotation around 2 axis with RGB colors

Art. No.: 51812262 GTIN: 4026397598667

### **Description:**

You are looking for the perfect light effect for a small room or club? The Mini Double Ball by Eurolite offers not only one but two rotating disco balls with a total of six RGB LEDs emitting light in all directions.

Each ball rotates around its axis while producing red, green and blue light and projecting it into the room through the faceted surface. The MDB-12 does not require any setup: Just plug it in and enjoy the show! The modern LED technology also makes for a particularly low energy consumption which makes the Double Ball perfectly suitable for frequent use.

At the bottom of the MDB-12 you find a useful bracket for lifting and carrying the extra-light device: The housing is made of particularly light plastic so you can transport your own little pocket LED disco from A to B in no time. If you are looking for an atmospheric light effect without extensive setup, the MDB-12 is the right choice!

#### Features:

- 6 color LEDs (R, G, B) project bright colors in your room
- Double rotation around the horizontal and vertical axis
- Easy plug-and-play operation
- Adds fun to your party rooms and small clubs
- Lightweight plastic housing with handle
- Folding clamp at the bottom
- Low power consumption
- Operation via included power unit
- 6 powerful LEDs R/G/B
- Multi beam effect
- Control via stand-alone