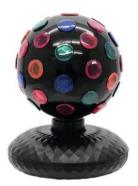

### **LED MSB-15 Mini Single Ball**

Simple lighting effect with rotating ball incl. E-14 LED lamp

Art. No.: 51812260 GTIN: 4026397532289

#### Features:

- The housing rotates around its own axis
- 18 rotations per minute
- Bright, intensive colors
- For standing installation
- Low power consumption
- For 1 x E-14 lamp with 6 LEDs (included in the delivery)
- Ready for use via power cord with Euro plug, with integrated on/off switch
- Ideal for party-rooms, small discotheques or mobile DJs
- Multi beam effect
- Control via stand-alone