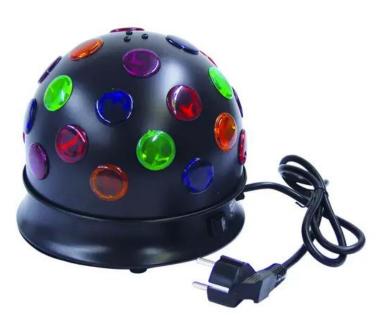

### **EUROLITE B-10 Beam Effect**

Compact decorative effect

#### Features:

- 28 colorful lenses
- Low power consumption
- Multi beam effect
- Selectable
- Control via stand-alone
- For application areas such as: Party room; mobile djs / entertainer; clubs/dancing school
- Application possibility: Standing; suspended

#### **Technical specifications:**

| Power supply:      | 230 V AC, 50 Hz                          |
|--------------------|------------------------------------------|
| Power consumption: | 85,00 W                                  |
| IP classification: | IP20                                     |
| Suitable lamp:     | 230 V/40 W E14                           |
| Power connection:  | Fixed power supply cord with safety plug |
| Lamp type:         | Halogen lamp                             |
| Speed:             | 22 RPM                                   |
| Color generation:  | Selectable                               |
| Control:           | Stand-alone                              |
| Dimensions:        | Width: 19,5 cm                           |
|                    |                                          |