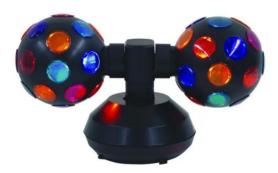

### Mini double ball with 2x230V/15W

Bright beam-effect

Art. No.: 51812233 GTIN: 4026397170320

#### Features:

- Two beam-balls rotate around their own axis plus around the effect's main axis
- 2 x 22 beams in 5 colors are thrown whirlwind-like through the room
- Brilliant, intensive colors
- Standing installation
- High-quality motor
- When smoke is used, this effect becomes especially attractive
- Easy installation
- Ready for connection with safety-plug
- Delivered in a four-color carton
- Ideal for mobile operation, party-rooms and small discotheques
- For two inexpensive 230V/15W E14 lamps