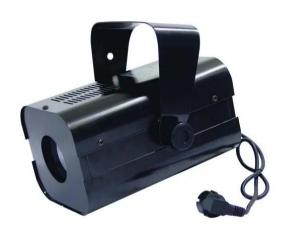

### MF-5 Flower effect

Colorful flower effect

**Art. No.: 51808919** GTIN: 4026397104059

#### Features:

- The flower-beams change their direction with every bass-beat
- Dichroic color filters for brilliant colors
- Sound-controlled via built-in microphone
- Switching of the lamp and sound-control adjustable via 3-step modeselector
- For small discotheques, bars or party rooms
- Thousandfold proved technology
- Ready for connection with safety-plug
- For one 230 V/300 W lamp