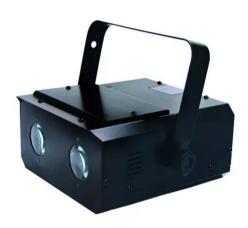

### Shaker 2 x 230V/300W

Multicolor flower effect

Art. No.: 51808917 GTIN: 4026397118681

#### Features:

- With two light outputs and respectively two independently rotating reflectors and deflectors
- The effect automatically switches the lamps between the left and the right light output according to an integrated program
- Different rotating speeds of the reflectors
- Master + slave operation possible
- Extraordinarily colorful
- Sound-controlled via built-in microphone
- The response behaviour of the light effect can be regulated by a rotary regulator
- Ready for connection with power plug
- For two powerful 230 V/300 W lamps