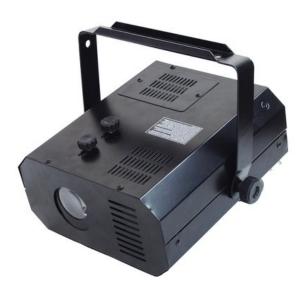

## EUROLITE GKF-250 Caleidoscope

Gobo kaleido flower effect

Art. No.: 51808320

GTIN: 4026397170269

#### Features:

- Kaleidoscopic flower effect
- Specially designed color/gobo wheel
- Sound-controlled via built-in microphone
- Microphone-sensitivity adjustable via rotary-control
- Ready for connection with safety-plug
- For 24 V/250 W ELC-lamp
- Easy lamp-exchange via service-lid
- Ideal for mobile use, party-rooms and small discotheques