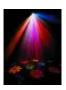

### **EUROLITE Gobo Flower I Flower effect**

Low-priced flower-effect

Art. No.: 51808306

GTIN: 4026397105865

#### Features:

- Multi-color flower effect with 20 beams and 8 different gobos
- Sound-controlled via built-in microphone
- Microphone-sensitivity adjustable via rotary-control
- Intervals of the gobo change adjustable via Gobo-Change-control
- Ready for connection with safety-plug
- For 24 V/250 W ELC-lamp
- Easy lamp-exchange via service-lid
- Ideal for mobile use, party-rooms and small discotheques