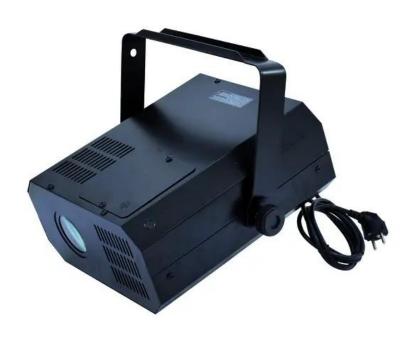

### **EUROLITE Gobo Flower I Flower effect**

Low-priced flower-effect

Art. No.: 51808306

GTIN: 4026397105865

#### Features:

- Multi-color flower effect with 20 beams and 8 different gobos
- Sound-controlled via built-in microphone
- Microphone-sensitivity adjustable via rotary-control
- Intervals of the gobo change adjustable via Gobo-Change-control
- Ready for connection with safety-plug
- For 24 V/250 W ELC-lamp
- Easy lamp-exchange via service-lid
- Ideal for mobile use, party-rooms and small discotheques

## **Technical specifications:**

| Power supply:                                      | 230 V AC, 50 Hz              |  |
|----------------------------------------------------|------------------------------|--|
| Power consumption:                                 | 350,00 W                     |  |
| Dimensions:                                        | Width: 35 cm                 |  |
|                                                    | Depth: 14,5 cm               |  |
|                                                    | Height: 33 cm                |  |
| Sound-control:                                     | via built-in microphone      |  |
| Dimensions (L x W x H):                            | x W x H): 330 x 350 x 145 mm |  |
| Weight:                                            | 9 kg                         |  |
| Legal specifications                               |                              |  |
| Special product: Not designed for household room i |                              |  |
|                                                    |                              |  |