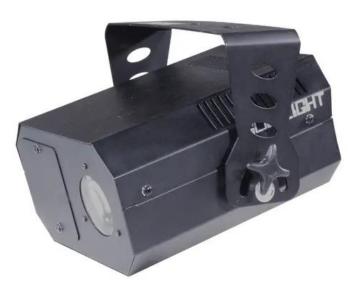

### EUROLITE GF-10 Gobo Flower EFP 12V/100W

Color gobo flower effect

Art. No.: 51808304 GTIN: 4026397352382

#### - Reflector with 20 white mirrors

- Gobo wheel with 18 colored gobos
- Sound-controlled via built-in microphone
- For EFP 12 V/100 W lamp