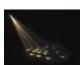

### EUROLITE GF-10 Gobo Flower EFP 12V/100W

Color gobo flower effect

Art. No.: 51808304 GTIN: 4026397352382

#### - Reflector with 20 white mirrors

- Gobo wheel with 18 colored gobos
- Sound-controlled via built-in microphone
- For EFP 12 V/100 W lamp