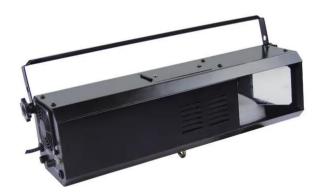

### Moving Flower III, 230V/300W

Via mirror across the dance floor

Art. No.: 51808292 GTIN: 4026397104554

#### Features:

- The mirror and the fine flower beams change their direction of movement with every bass-beat
- Dichroic color filters for intensive colors
- Sound-controlled via built-in microphone
- Microphone sensitivity adjustable via rotary control
- For vertical or horizontal mounting
- Low power consumption
- For 230 V/300 W lamp
- Lamp must be ordered separately
- Ready for connection with power plug
- Ideal for small rooms, bars or party rooms etc.
- Delivered in a four-color carton