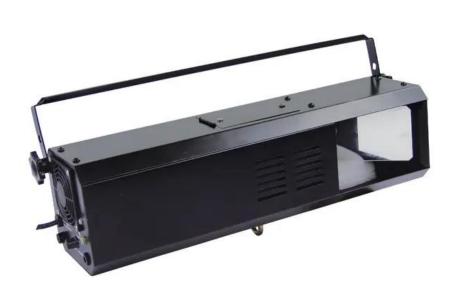

## **EUROLITE Moving Flower III, 230V/300W**

Via mirror across the dance floor

Art. No.: 51808292 GTIN: 4026397104554

### Features:

- The mirror and the fine flower beams change their direction of movement with every bass-beat
- Dichroic color filters for intensive colors
- Sound-controlled via built-in microphone
- Microphone sensitivity adjustable via rotary control
- For vertical or horizontal mounting
- Low power consumption
- For 230 V/300 W lamp
- Lamp must be ordered separately
- Ready for connection with power plug
- Ideal for small rooms, bars or party rooms etc.
- Delivered in a four-color carton

#### **Technical specifications:**

| Power supply:        | 230 V AC, 50 Hz                |  |
|----------------------|--------------------------------|--|
| Power consumption:   | 350,00 W                       |  |
| Dimensions:          | Width: 17,5 cm<br>Depth: 25 cm |  |
|                      | Height: 58 cm                  |  |
| Dimensions:          | 580 x 175 x 250 mm             |  |
| Weight:              | 4.5 kg                         |  |
| Legal specifications |                                |  |