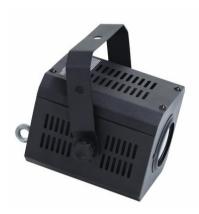

### **MF-2 Miniflower color**

Low-priced, compact flower effect

**Art. No.: 51808289** GTIN: 4026397133752

#### Features:

- Colorful flower beams
- Three different modes can be selected
- Static: the flower-effect is only static ideal in connection with several Miniflowers e.g. as chaser
- Rotating: the flower-effects appears as constantly rotating also in connection with several Miniflowers as chaser
- Sound-controlled: the flower-beams change their direction of movement at every bass-beat
- Sound-control via built-in microphone
- Very compact housing
- Ready for connection with safety-plug
- Low power consumption
- For 230 V/100 W lamp
- The ideal effect for party rooms, hotel bars etc.
- Delivered in a four-color carton