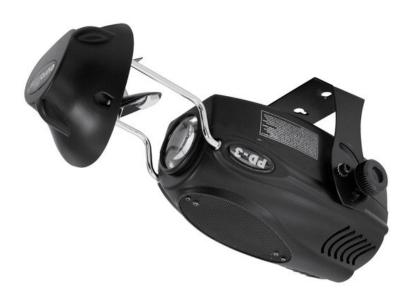

## **EUROLITE LED PD-3 flower effect**

Compact LED flower effect with three mirrors

Art. No.: 51807825 GTIN: 4026397282573

# Features:

- DMX-controlled operation or stand-alone operation
- Equipped with 57 LEDs: 20 x red, 17 x green and 20 x blue
- Brilliant colors
- Extremely low power consumption
- Easy operation
- Colors and strobe effect can be called up via DMX controller or DIP switches
- Mirrors sound-controlled via built-in microphone
- Microphone-sensitivity adjustable via rotary-control
- Advantages of LED technology: long life, low power consumption, minimal heat emission, defacto maintenance free with brilliant light radiation
- For universal use, e.g. for discotheques, fashion parades, display-windows, party-rooms
- Ready for connection with safety-plug
- DMX control via every standard DMX controller

## **Technical specifications:**

| Power supply:      | 230 V AC, 50 Hz |  |
|--------------------|-----------------|--|
| Power consumption: | 15,00 W         |  |
| Dimensions:        | Width: 24,5 cm  |  |
|                    | Depth: 19,5 cm  |  |
|                    | Height: 44,5 cm |  |
| Weight:            | 2,35 kg         |  |
|                    |                 |  |