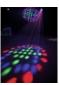

## **EUROLITE LED PD-3 flower effect**

Compact LED flower effect with three mirrors

Art. No.: 51807825 GTIN: 4026397282573

# Features:

- DMX-controlled operation or stand-alone operation
- Equipped with 57 LEDs: 20 x red, 17 x green and 20 x blue
- Brilliant colors
- Extremely low power consumption
- Easy operation
- Colors and strobe effect can be called up via DMX controller or DIP switches
- Mirrors sound-controlled via built-in microphone
- Microphone-sensitivity adjustable via rotary-control
- Advantages of LED technology: long life, low power consumption, minimal heat emission, defacto maintenance free with brilliant light radiation
- For universal use, e.g. for discotheques, fashion parades, display-windows, party-rooms
- Ready for connection with safety-plug
- DMX control via every standard DMX controller