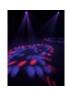

## **EUROLITE LED PD-3 flower effect**

Compact LED flower effect with three mirrors

Art. No.: 51807825 GTIN: 4026397282573

# Features:

- DMX-controlled operation or stand-alone operation
- Equipped with 57 LEDs: 20 x red, 17 x green and 20 x blue
- Brilliant colors
- Extremely low power consumption
- Easy operation
- Colors and strobe effect can be called up via DMX controller or DIP switches
- Mirrors sound-controlled via built-in microphone
- Microphone-sensitivity adjustable via rotary-control
- Advantages of LED technology: long life, low power consumption, minimal heat emission, defacto maintenance free with brilliant light radiation
- For universal use, e.g. for discotheques, fashion parades, display-windows, party-rooms
- Ready for connection with safety-plug
- DMX control via every standard DMX controller