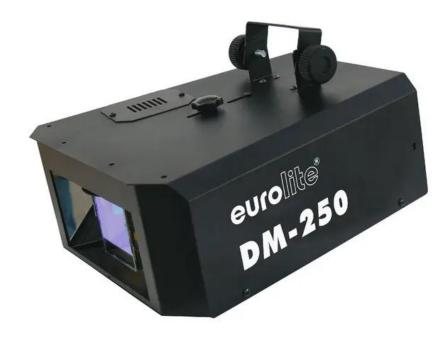

## **EUROLITE DM-250 Gobo flower effect**

Gobo flower with prism effect!

Art. No.: 51807820 GTIN: 4026397282511

# **Description:**

More than just a flower!

Flower effects definitely are real classics within the illumination industry. Whether on dance floors or stages, there are only very little people, who haven't seen this effect in action. But have you already seen a flower effect that is equipped with an additional prism effect? The result of this unification is called EUROLITE DM-250 and it is really impressive. Because just like in a common flower, there are gobos projecting patterns and forms on walls and floors. But before the beams exit the housing they get extra deflected by a 3-facet prism. So the beams or the hence resulting images, are not always projected to the same points, but spread even more in the room than a common flower. By the way, in comparison with standard LEDs, the beautiful light of the ELC lamp shines a bit brighter.

#### Features:

- Gobo wheel with inner reflector and 3-facet prism
- Manual focus
- Sound-controlled via built-in microphone
- ELC 24 V/250 W GX-5.3 lamp
- Fan cooled
- Ready for connection with power plug
- Ideal for party rooms, small discotheques or mobile discotheques
- Control via sound to light via microphone