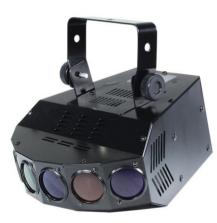

### BS-50 4 beam spots colored lens

Static effect with remote control

## BS-50 4 beam spots colored lens

Static effect with remote control

#### Features:

- 4 devices in one set: 1 master and 3 slaves
- With strobe effect
- Sound-controlled via built-in microphone
- Master/Slave function
- Mounting bracket included
- Ideal as additional effect for existing installations
- Ideal for party rooms, small discotheques or mobile use
- Ready for connection with power-plug