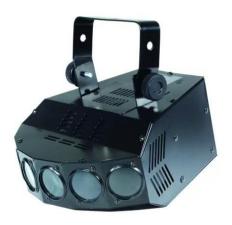

### **BS-40 4 beam spots white lenses**

Static effect with remote control

**Art. No.: 51806240** GTIN: 4026397122091

#### Features:

- 4 devices in one set: 1 master and 3 slaves
- With strobe effect
- Sound-controlled via built-in microphone
- Master/Slave function
- Mounting bracket included
- Ideal as additional effect for existing installations
- Ideal for party rooms, small discotheques or mobile use
- Ready for connection with power plug