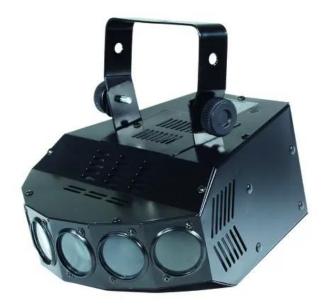

## **EUROLITE BS-40 4 beam spots white lenses**

Static effect with remote control

Art. No.: 51806240 GTIN: 4026397122091

### Features:

- 4 devices in one set: 1 master and 3 slaves
- With strobe effect
- Sound-controlled via built-in microphone
- Master/Slave function
- Mounting bracket included
- Ideal as additional effect for existing installations
- Ideal for party rooms, small discotheques or mobile use
- Ready for connection with power plug