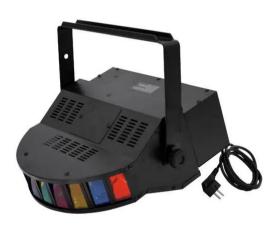

#### **Tunnel Beam Fan effect**

Rotating tunnel-projections

**Art. No.: 51806235** GTIN: 4026397179842

#### Features:

- 10 tunnels (2/3 closed) turn around their own axis and change their direction of movement with any bass beat
- Room filling light effect
- Range of usage: small and medium size discos, but also partyrooms or individual entertainers
- Sound-controlled via built-in microphone
- Microphone-sensitivity adjustable via rotary-control
- Ready for connection with power plug
- For 800 W Roundlux-lamp