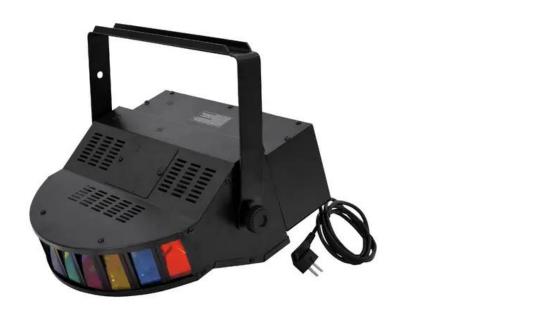

## **EUROLITE Tunnel Beam Fan effect**

Rotating tunnel-projections

**Art. No.: 51806235** GTIN: 4026397179842

#### Features:

- 10 tunnels (2/3 closed) turn around their own axis and change their direction of movement with any bass beat
- Room filling light effect
- Range of usage: small and medium size discos, but also party-rooms or individual entertainers
- Sound-controlled via built-in microphone
- Microphone-sensitivity adjustable via rotary-control
- Ready for connection with power plug
- For 800 W Roundlux-lamp

### **Technical specifications:**

| Power supply:                                           | 230 V AC, 50 Hz              |  |
|---------------------------------------------------------|------------------------------|--|
| Power consumption:                                      | 900,00 W                     |  |
| Dimensions:                                             | Width: 45 cm                 |  |
|                                                         | Depth: 20 cm                 |  |
|                                                         | Height: 40 cm                |  |
| Sound-control:                                          | via built-in microphone      |  |
| Dimensions (W x D x H):                                 | x D x H): 450 x 400 x 200 mm |  |
| Weight:                                                 | 5 kg                         |  |
| Legal specifications                                    |                              |  |
| pecial product: Not designed for household room illumin |                              |  |
|                                                         |                              |  |