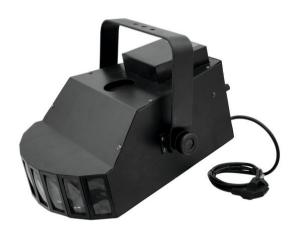

### **D-28 Beam effect**

Beam effect with color-changer

Art. No.: 51806231 GTIN: 4026397236323

#### Features:

- Lighting effect with 8 clear lenses, the light-beam moves from left to right and vice versa
- Constant color-change with 4 dichroic colors + white with a constantly shining lamp
- Beam-movement sound-controlled via built-in microphone
- Microphone-sensitivity adjustable via rotary-control
- Easy installation via mounting-bracket
- High-quality motor
- Ready for connection with safety-plug
- One ELC 24 V/250 W lamp has to be ordered separately
- Easy lamp-exchange via service-lid
- Ideal for mobile use, party-rooms and small discotheques
- Control via Sound to light via Microphone