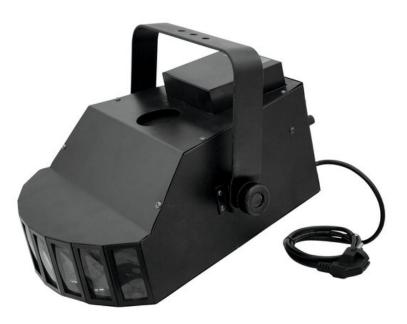

## **EUROLITE D-28 Beam effect**

Beam effect with color-changer

#### Features:

- Lighting effect with 8 clear lenses, the light-beam moves from left to right and vice versa
- Constant color-change with 4 dichroic colors + white with a constantly shining lamp
- Beam-movement sound-controlled via built-in microphone
- Microphone-sensitivity adjustable via rotary-control
- Easy installation via mounting-bracket
- High-quality motor
- Ready for connection with safety-plug
- One ELC 24 V/250 W lamp has to be ordered separately
- Easy lamp-exchange via service-lid
- Ideal for mobile use, party-rooms and small discotheques
- Control via Sound to light via Microphone

### **Technical specifications:**

| Power supply:           | 230 V AC, 50 Hz               |
|-------------------------|-------------------------------|
| Power consumption:      | 270 W                         |
| Control:                | Sound to light via Microphone |
| Dimensions:             | Width: 42 cm                  |
|                         | Depth: 19 cm                  |
|                         | Height: 34,5 cm               |
| Sound-control:          | via built-in microphone       |
| Dimensions (L x W x H): | 420 x 345 x 190 mm            |